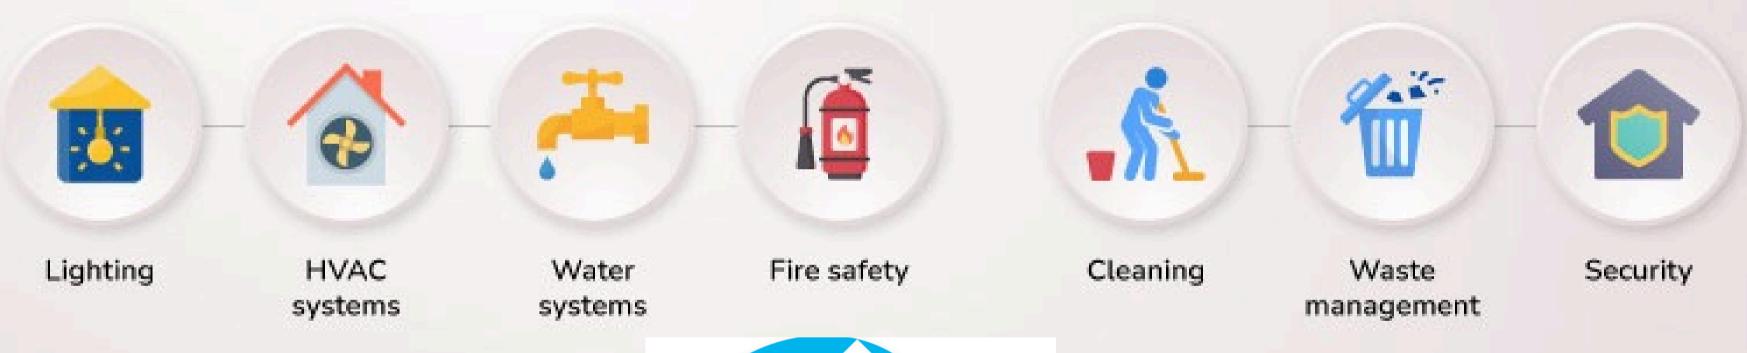

r systems has health and safety implications. Professionally

managed water analysis and treatment programmers, designed to protect building

occupants from potential legionella or microbiological risk are therefore given a universally

applied management priority. We can ensure, if required, that the modern building

manager continues to comply with developing regulations at all times.

#### Mechanical Maintenance

- Air Conditioning Systems, VRF, CHILLER, SPLIT,
- Boiler Maintenance , Calorifiers
- Pumps, steam turbine, micro turbine
- Water Treatment
- Hotel laundry, washing machine
- Solar energy system, electrical and heating
- plumbing and water system
- firefighting pumps and system
- irrigation system



### Soft Facility Management Services



Soft facilities management services







### Maintenance Reporting Service

Maintenance history reporting is carried out through NILE FM Notification Service. Reports cover the status of ongoing or completed maintenance activity in real-time by email or by fax if required.



**ULTRASOUND OUTPUT** 

**ACTUAL** 

**OUTPUT (WATTS** 

STED BY.

LTRASOUND

ING (WATTS)



# HELP DESK

Electrical and security systems are subject to ever-increasing design complexity and regulation.

At NILE FM Maintenance we believe in investing in on-going training programmers to ensure on-site engineers continuously gain experience and technical capacity.

ئمة الفحص اليومي لغلايات الم

تأكد من مستوي الوقود في خزان الوقود اليومي

مستوي الوقود الحالي "عالي 🔲

ً ف رغ الهواء من صمام تفريغ الهواء اعلي البويلر وتفريغ الفه

منح صمام الأمان (Safety Valv