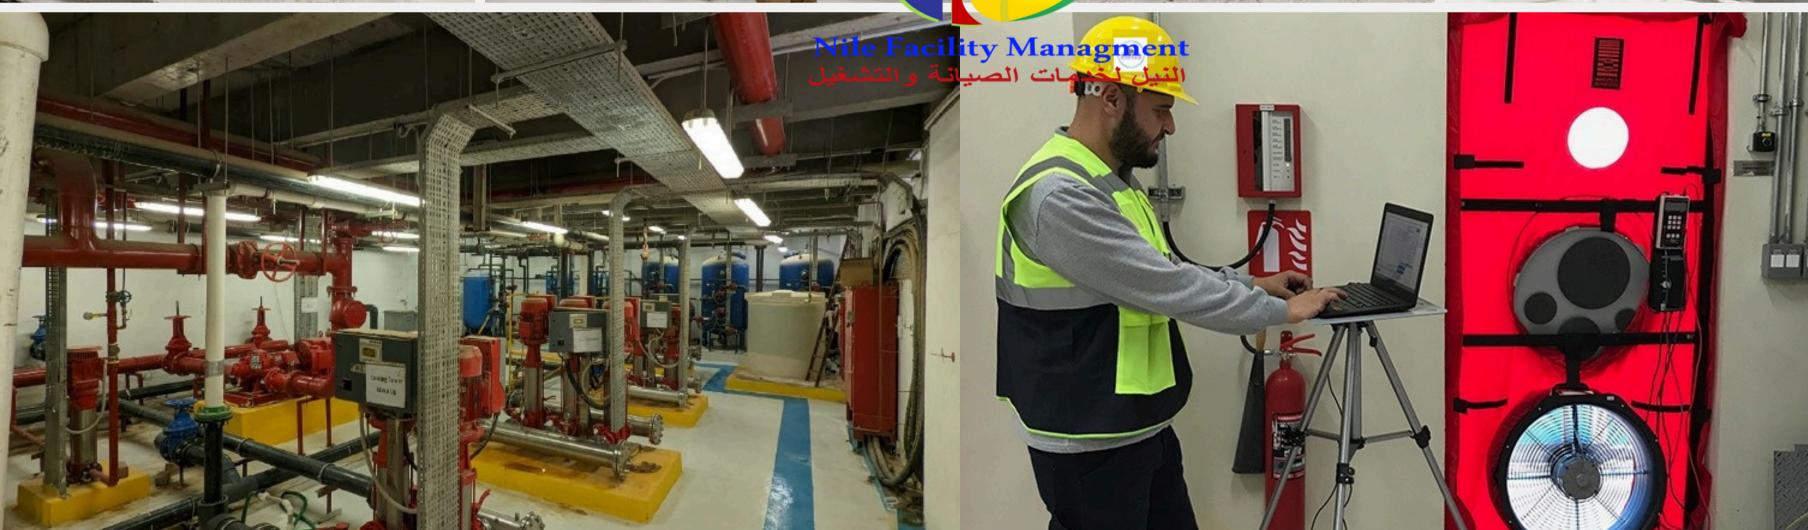

#### Mechanical Maintenance

- Air Conditioning Systems, VRF, CHILLER, SPLIT,
- Boiler Maintenance , Calorifiers
- Pumps, steam turbine, micro turbine
- Water Treatment
- Hotel laundry, washing machine
- Solar energy system, electrical and heating
- plumbing and water system
- firefighting pumps and system
- irrigation system

### Maintenance Reporting Service

Maintenance history reporting is carried out through NILE FM Notification Service. Reports cover the status of ongoing or completed maintenance activity in real-time by email or by fax if required.