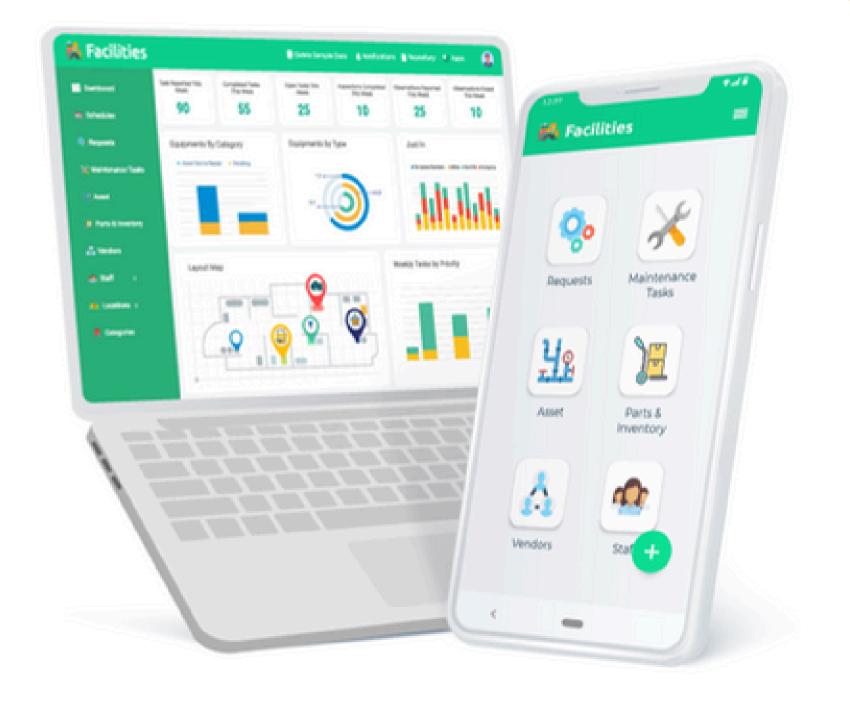

### Facility management software by CloudApper®

CloudApper Facilities is a web and mobile application designed to simplify Nile FM facility operations and maintenance management. Our robust yet easy-to-use software help NILE FM employees save time by providing instant access to facility maintenance data and emergency procedures.

#### CloudApper Facilities

#### **Key features:**

Get real-time data

**Emergency management** 

Maintenance management

Facility monitoring

Automatic scheduling

Layout map

### Maintenance Management

Reduce the levels of equipment maintenance chaos through efficient work order management by enabling NILE FM staff to easily access operational instructions, task checklists, and important files from their mobile devices.