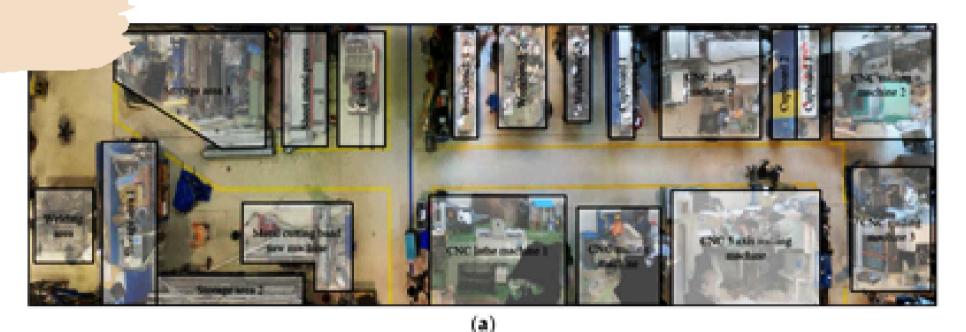

### Layout map

The layout map function enables Nile FM team to get an quick overview of assets located within the facility. NILE FM team can now conveniently track and locate their assets using the digital floor plan.

Welding area 2

Metal coming band saw mechane 2

Storage was 2

Metal coming band saw mechane 1

CNC tethe machine 1

CNC tethe machine 1

CNC milling machine 3

**(b)** 