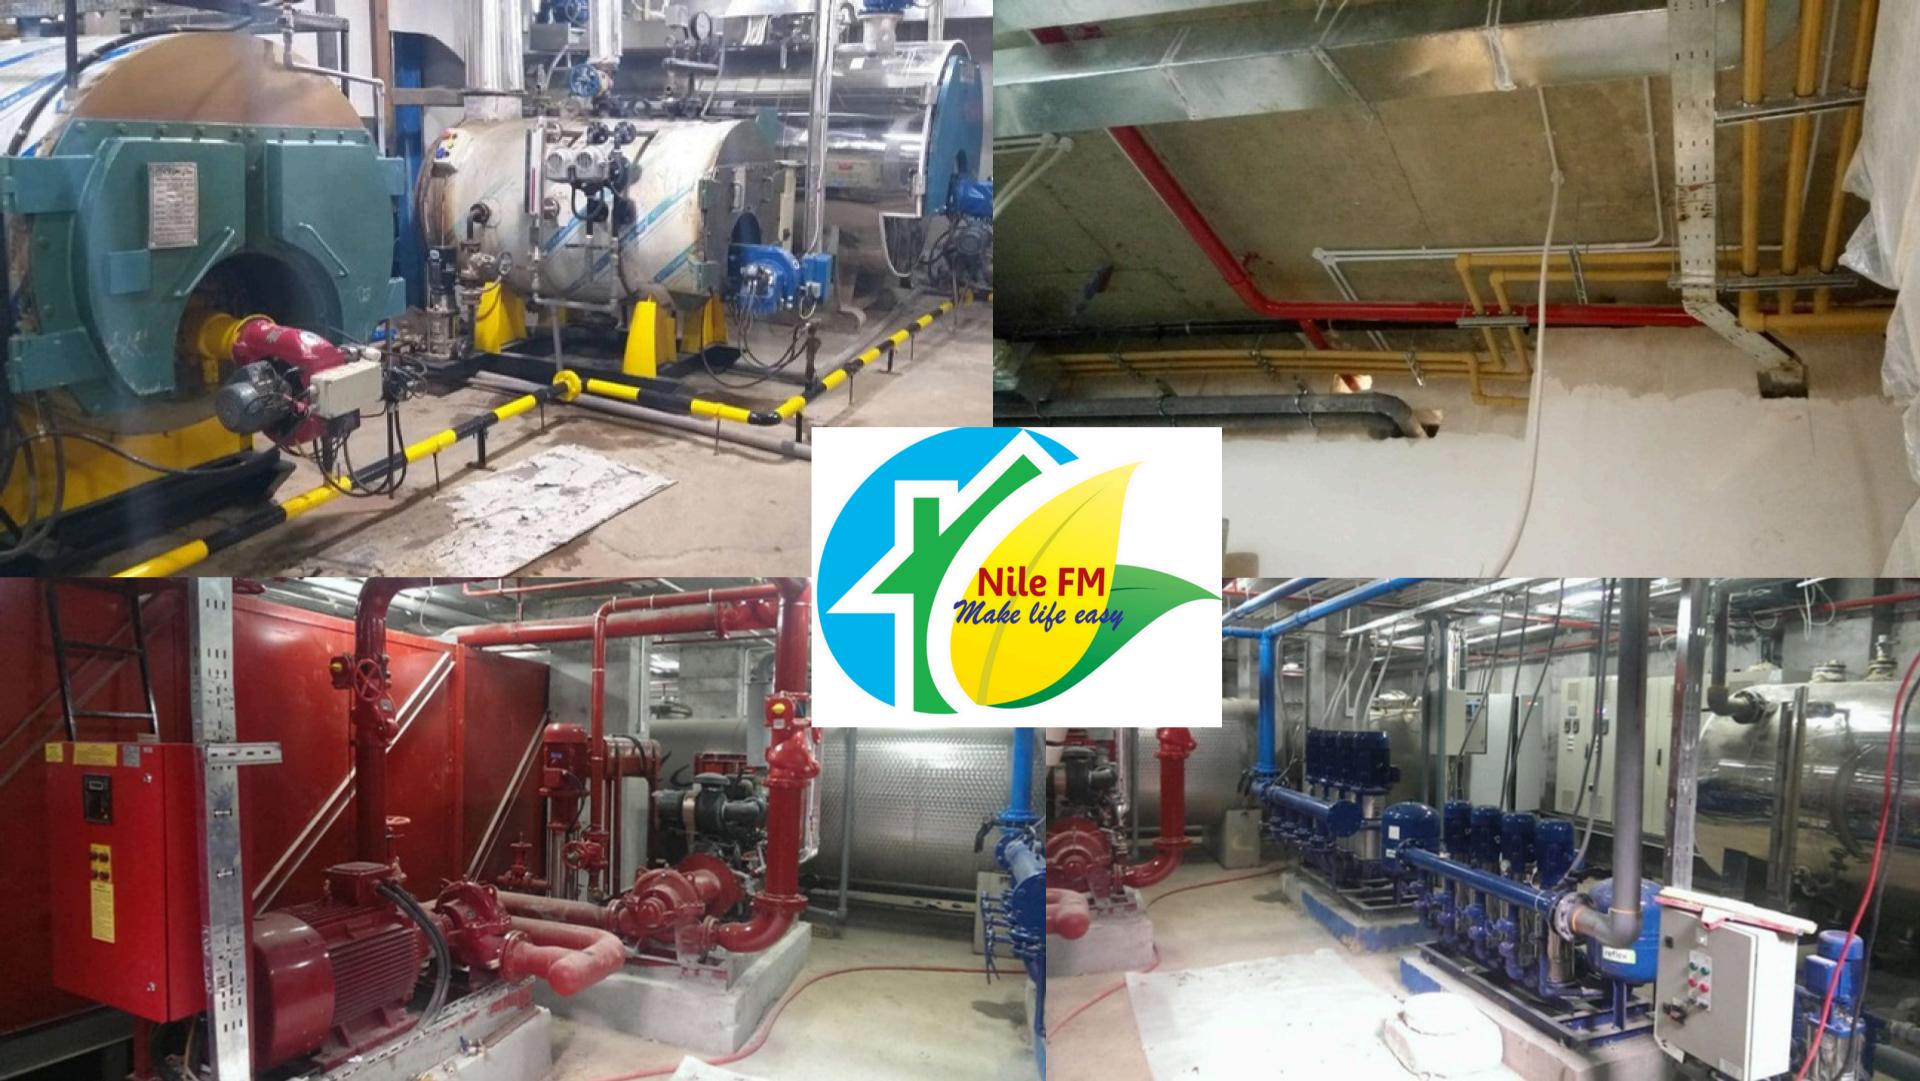

### Mechanical Maintenance

The maintenance of mechanical and water systems has health and safety implications. Professionally

managed water analysis and treatment programmers, designed to protect building

occupants from potential legionella or microbiological risk are therefore given a universally

applied management priority. We can ensure, if required, that the modern building

manager continues to comply with developing regulations at all times.

#### Mechanical Maintenance

- Air Conditioning Systems, VRF, CHILLER, SPLIT,
- Boiler Maintenance , Calorifiers
- Pumps, steam turbine, micro turbine
- Water Treatment
- Hotel laundry, washing machine
- Solar energy system, electrical and heating
- plumbing and water system
- firefighting pumps and system
- irrigation system