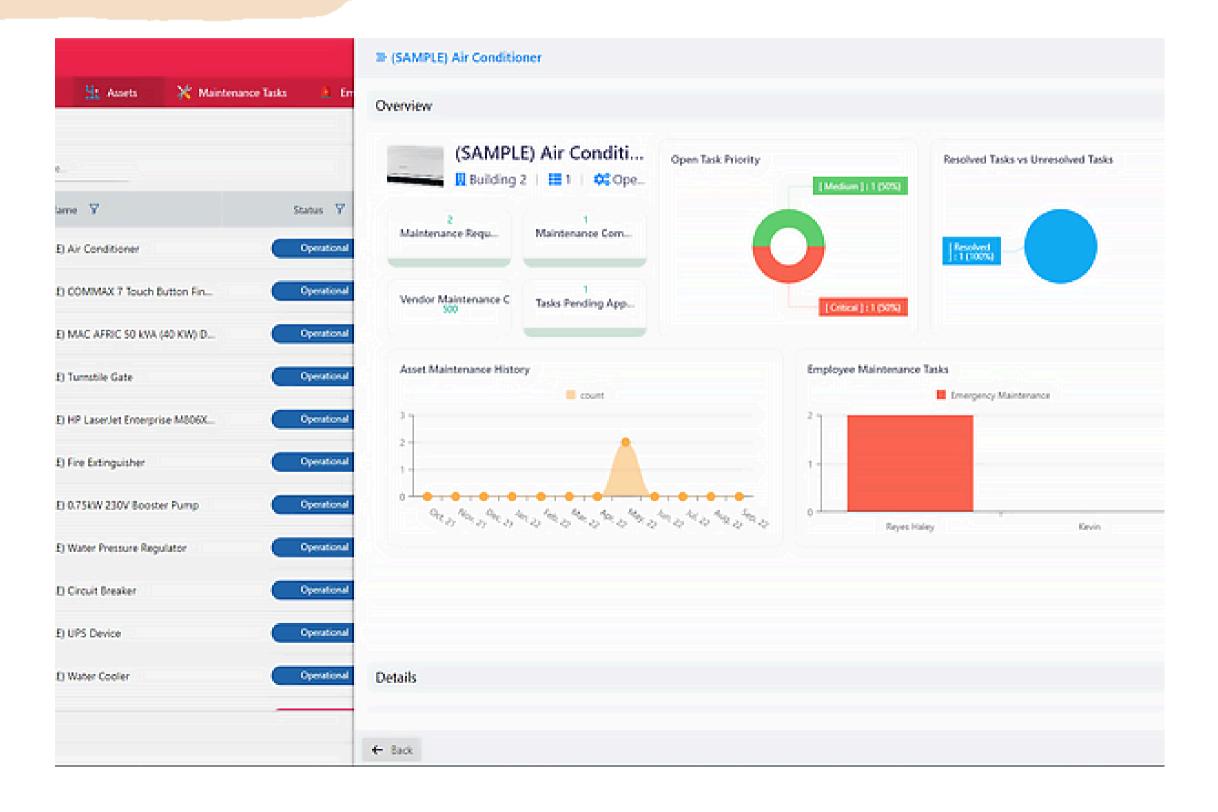

#### Asset database

Keep a comprehensive database of asset information such as name, type, location, floor, photo, description, manufacturer information, specifications, warranty status, maintenance tasks, and much more.

### Facility monitoring

Monitor all operations that are being conducted across all your facilities at any given time. Easily record incidents, asset usage, maintenance, and/or replacement of vital equipment.

### Maintenance Management

Reduce the levels of equipment maintenance chaos through efficient work order management by enabling NILE FM staff to easily access operational instructions, task checklists, and important files from their mobile devices.