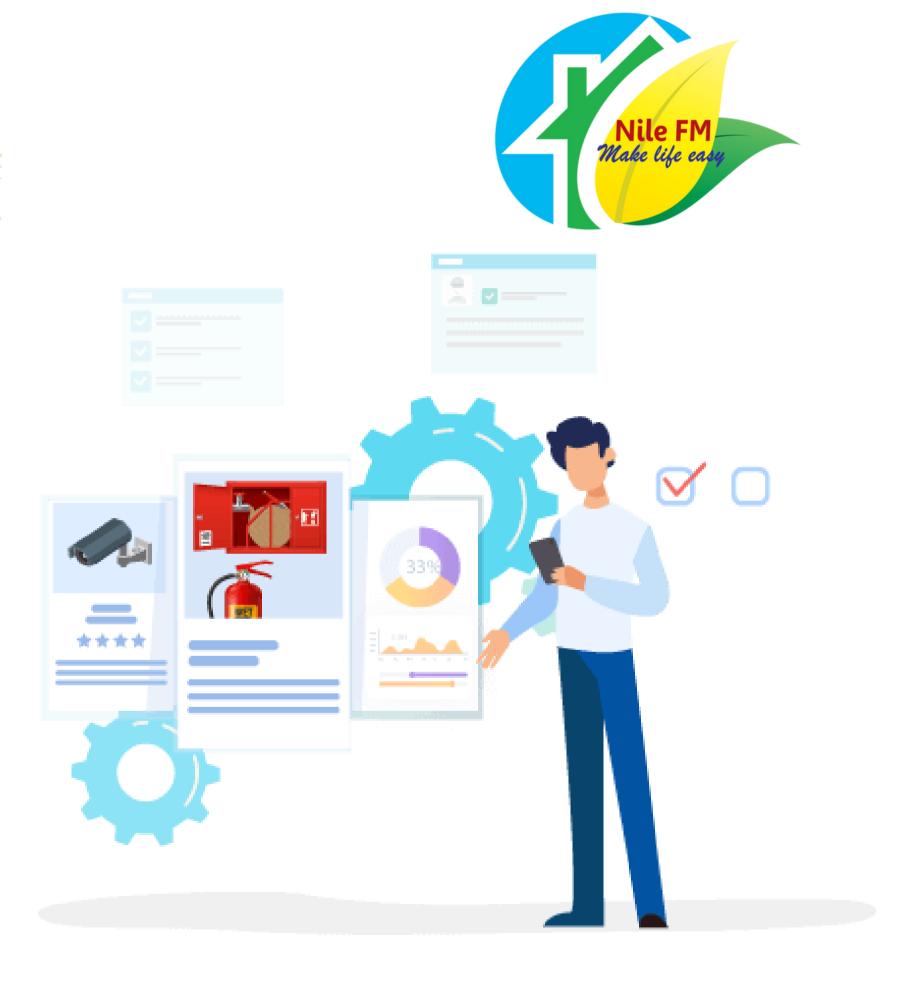

#### Web & Mobile App

BY Our Software
we can Handle all Facility
Management tasks directly
from the mobile app. Managers
can access dashboards and
reports through the
corresponding web application.

### Facility management software by CloudApper®

CloudApper Facilities is a web and mobile application designed to simplify Nile FM facility operations and maintenance management. Our robust yet easy-to-use software help NILE FM employees save time by providing instant access to facility maintenance data and emergency procedures.