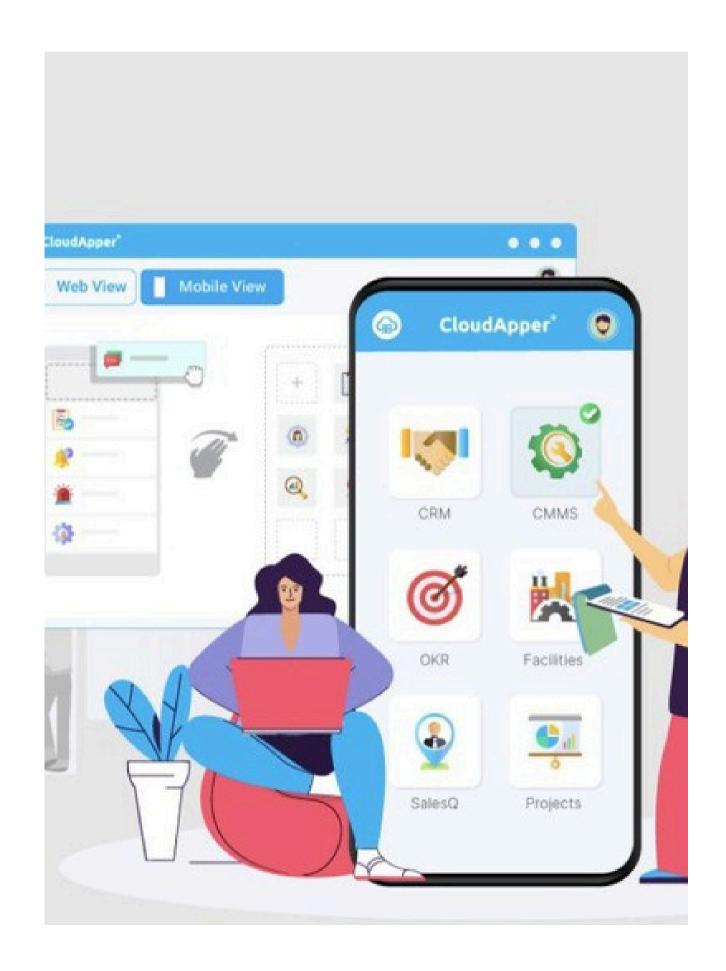

### Facility management software by CloudApper®

CloudApper Facilities is a web and mobile application designed to simplify Nile FM facility operations and maintenance management. Our robust yet easy-to-use software help NILE FM employees save time by providing instant access to facility maintenance data and emergency procedures.

#### CloudApper Facilities

#### **Key features:**

Get real-time data

**Emergency management** 

Maintenance management

Facility monitoring

Automatic scheduling

Layout map