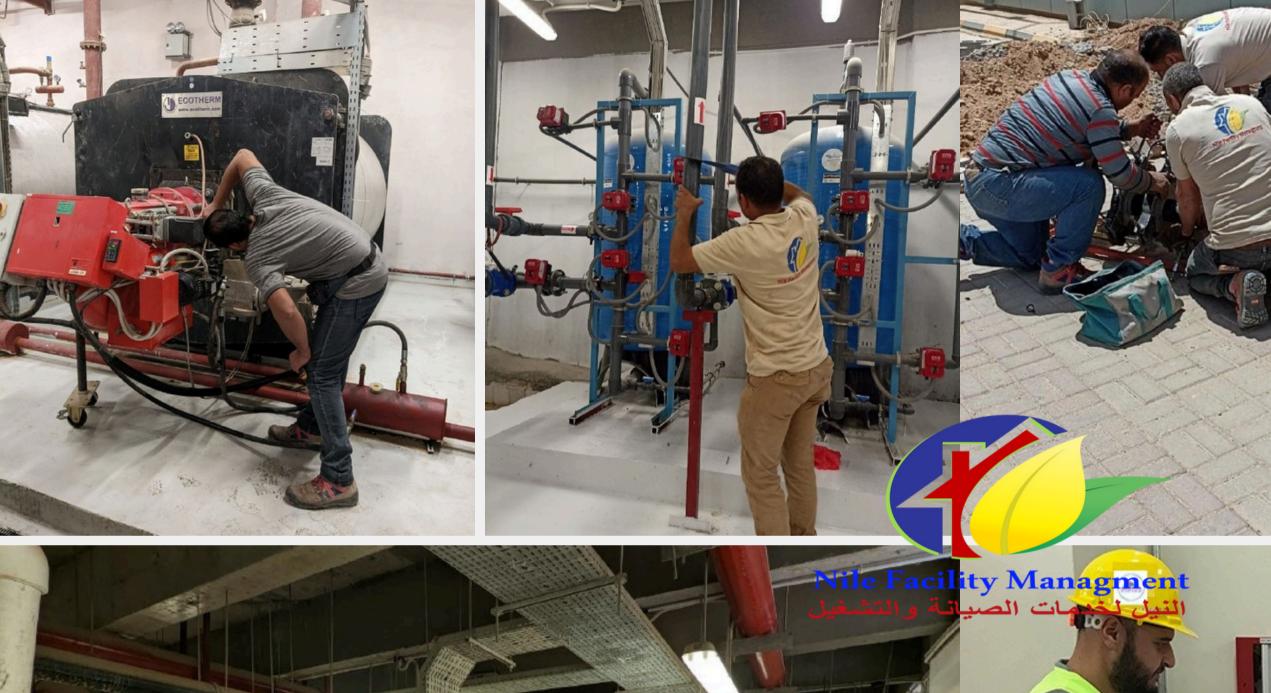

# Electrical Maintenance

Electrical and security systems are subject to ever-increasing design complexity and regulation. At NILE FM Maintenance we believe in investing in on-going training programmers to ensure on-site engineers continuously gain experience and technical capacity.

### Electrical Maintenance

Power supply

Lighting systems

Generators & UPS systems

Portable Appliance
Testing

Access control systems, CCTV

Fire & Security Alarms

Thermal Imaging New!

#### Mechanical Maintenance

- Air Conditioning Systems, VRF, CHILLER, SPLIT,
- Boiler Maintenance , Calorifiers
- Pumps, steam turbine, micro turbine
- Water Treatment
- Hotel laundry, washing machine
- Solar energy system, electrical and heating
- plumbing and water system
- firefighting pumps and system
- irrigation system